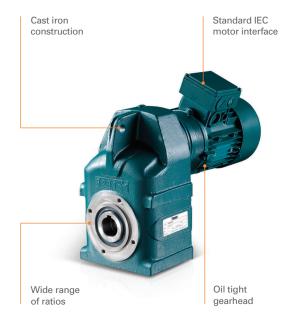

#### **Benefits**

- > Ratios from 4.5:1 to 5600:1 up to 16,500Nm
- > Highly efficient gearing, saving energy and running costs
- Dimensionally interchangeable with other manufacturers
- Innovative motor adaptor uses standard IEC interface
- Oil tight gearhead enables motor removal without oil spillage
- > ATEX certification available
- > Flange or shaft mounting
- > Built to order