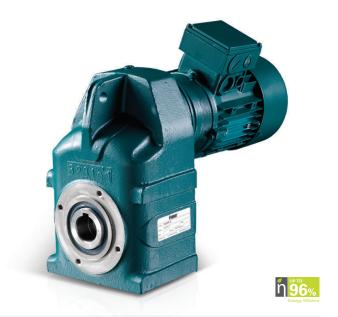

## Fenner® Series F Parallel Shaft Gearbox

The newly improved Fenner® Series F range is primarily designed as a shaft mounted unit incorporating an integral torque reaction bracket. The compact range of parallel shaft mounted geared motors and speed reducers offer high efficiency and interchangeability with other leading brands.

#### **Benefits**

- > Ratios from 4.5:1 to 5600:1 up to 16,500Nm
- > Highly efficient gearing, saving energy and running costs
- Dimensionally interchangeable with other manufacturers
- Innovative motor adaptor uses standard IEC interface
- Oil tight gearhead enables motor removal without oil spillage
- > ATEX certification available
- > Flange or shaft mounting
- > Built to order