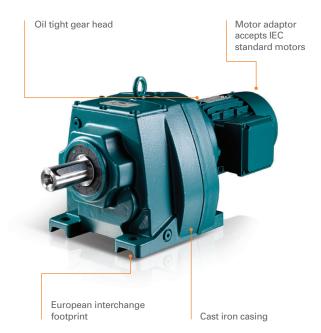

#### **Benefits**

- > Ratios from 5:1 to16,200:1, up to 20,000Nm
- > Highly efficient gearing, saving energy and running costs
- Dimensionally interchangeable with other manufacturers
- Innovative motor adaptor uses standard IEC interface
- Oil tight gearhead enables motor removal without oil spillage
- > Foot or flange mounting
- > ATEX certification available
- > Reducer version available
- > Built to order

#### Size Reference

Up to 160kW Ratios from 5:1 to16,200:1, up to 20,000Nm 13 sizes in range Shaft size range from 20mm to 120mm