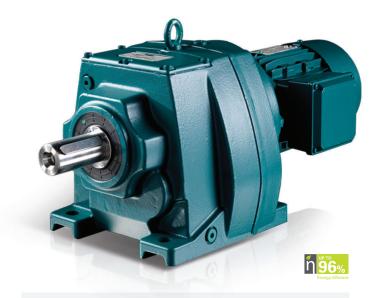

### Fenner® Series M Coaxial Gearbox

The innovative Fenner® Series M coaxial gearbox is the culmination of many years expertise. Designed to be utilised in a wide variety of situations it combines high load carrying capacity with high efficiency and reliability and is manufactured using the highest quality materials and components.

#### **Benefits**

- > Ratios from 5:1 to16,200:1, up to 20,000Nm
- > Highly efficient gearing, saving energy and running costs
- Dimensionally interchangeable with other manufacturers
- Innovative motor adaptor uses standard IEC interface
- Oil tight gearhead enables motor removal without oil spillage
- > Foot or flange mounting
- > ATEX certification available
- > Reducer version available
- > Built to order