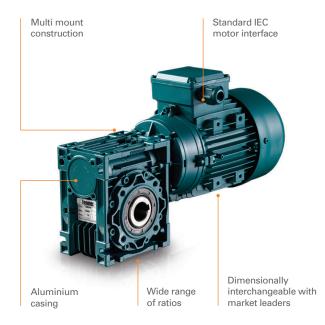

#### **Benefits**

- > Range 0.6kW 15kW
- Dimensionally interchangeable with the market leaders
- > Versatile mounting
- > Excellent mechanical strength whilst being especially lightweight
- > Accepts standard IEC motors
- > Built to order

#### Size Reference

Ratios from 7,5:1 to 100:1 up to 1.000Nm up to 15kW 11 sizes in range Bore size range from 11mm to 45mm